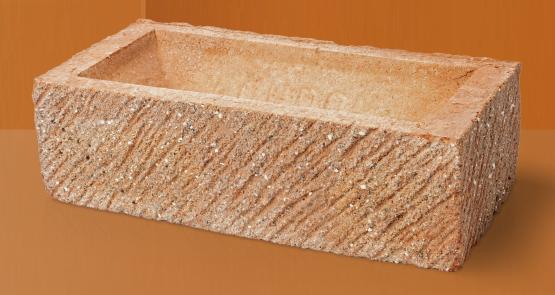

Brecken Grey 65mm

The Brecken Grey London Brick embodies a subtle and understated aesthetic, making it a versatile choice for various architectural designs.

Its light grey hue provides a neutral palette that complements both contemporary and traditional structures. The brick's light texture adds a gentle tactile quality, introducing depth and interest to facades without overwhelming the overall design.

## Brecken Grey 65mm

## Manufactured to BS EN 771-1

| Brick type                   | Category II, U, Clay Masonry Unit |
|------------------------------|-----------------------------------|
| Standard work size           | 215 x 102.5 x 65mm                |
| Dimensional tolerances       | Tolerance category: T2            |
|                              | Range category: R1                |
| Compressive strength         | ≥ 25N/mm²                         |
| Water absorption             | ≤ 23%                             |
| Durability                   | F1                                |
| Active soluble salts content | S2                                |
| Configuration                | Frogged 15-20% Voids              |
| Dry weight per brick         | 1.95kg                            |
| Pack Size                    | 390                               |
| Factory                      | Whittlesey                        |
| EAN                          | 5057595001269                     |
| SKU                          | SKINBRE1600VO                     |
|                              |                                   |