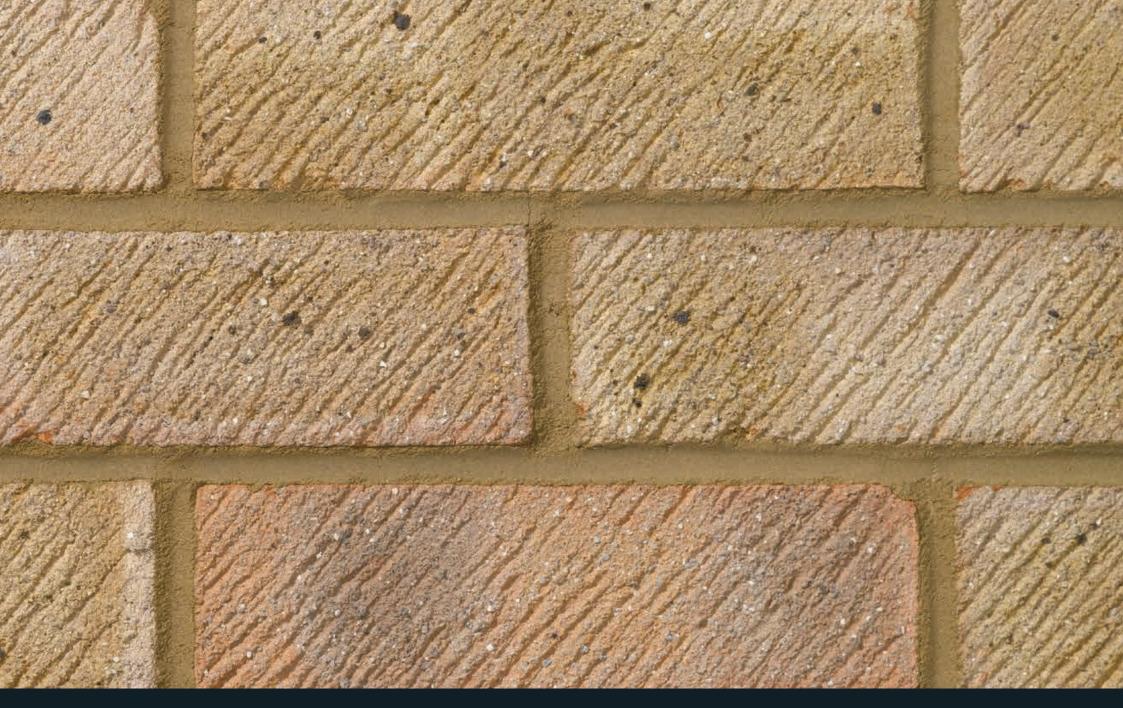

Brecken Grey 65mm

The Brecken Grey London Brick embodies a subtle and understated aesthetic, making it a versatile choice for various architectural designs.

Its light grey hue provides a neutral palette that complements both contemporary and traditional structures. The brick's light texture adds a gentle tactile quality, introducing depth and interest to facades without overwhelming the overall design.

## Brecken Grey 65mm