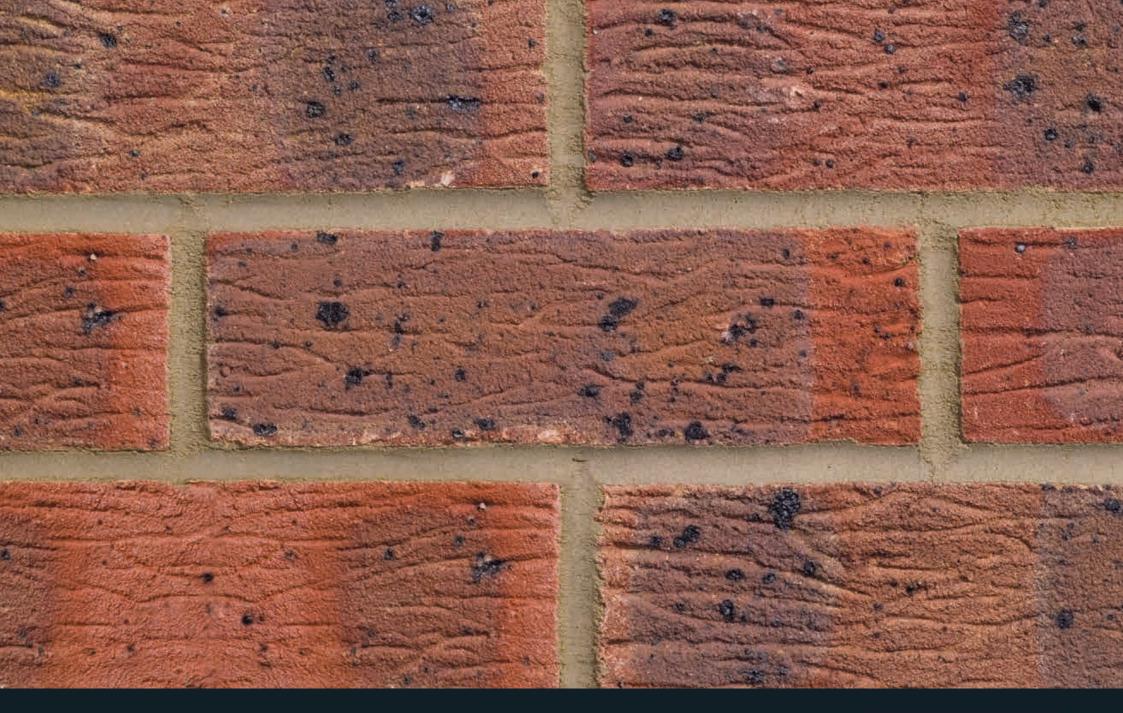

## Claydon Red Multi 65mm

The Claydon Red Multi London Brick displays a rich and dynamic aesthetic, characterised by its red multi colouration that introduces a warm and welcoming appearance.

This blend of hues imparts depth and visual interest, which alongside its light texture adds a subtle tactile quality that enhances facades.

It's rich colour palette serves as an excellent complement to diverse architectural and design features and proves versatile in urban and suburban settings by its ability to harmonise with various environmental elements.