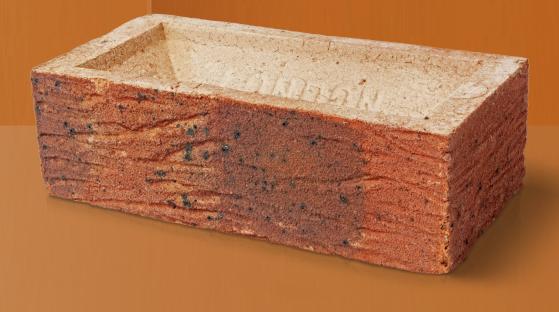

## Claydon Red Multi 65mm

The Claydon Red Multi London Brick displays a rich and dynamic aesthetic, characterised by its red multi colouration that introduces a warm and welcoming appearance.

This blend of hues imparts depth and visual interest, which alongside its light texture adds a subtle tactile quality that enhances facades.

## Manufactured to BS EN 771-1

| Brick type                   | Category II, U, Clay Masonry Unit |
|------------------------------|-----------------------------------|
| Standard work size           | 215 x 102.5 x 65mm                |
| Dimensional tolerances       | Tolerance category: T2            |
|                              | Range category: R1                |
| Compressive strength         | ≥ 25N/mm²                         |
| Water absorption             | ≤ 23%                             |
| Durability                   | F1                                |
| Active soluble salts content | S2                                |
| Configuration                | Frogged 15-20% Voids              |
| Dry weight per brick         | 1.95kg                            |
| Pack Size                    | 390                               |
| Factory                      | Whittlesey                        |
| EAN                          | 5057595001290                     |
| SKU                          | SKINCLA1600VO                     |