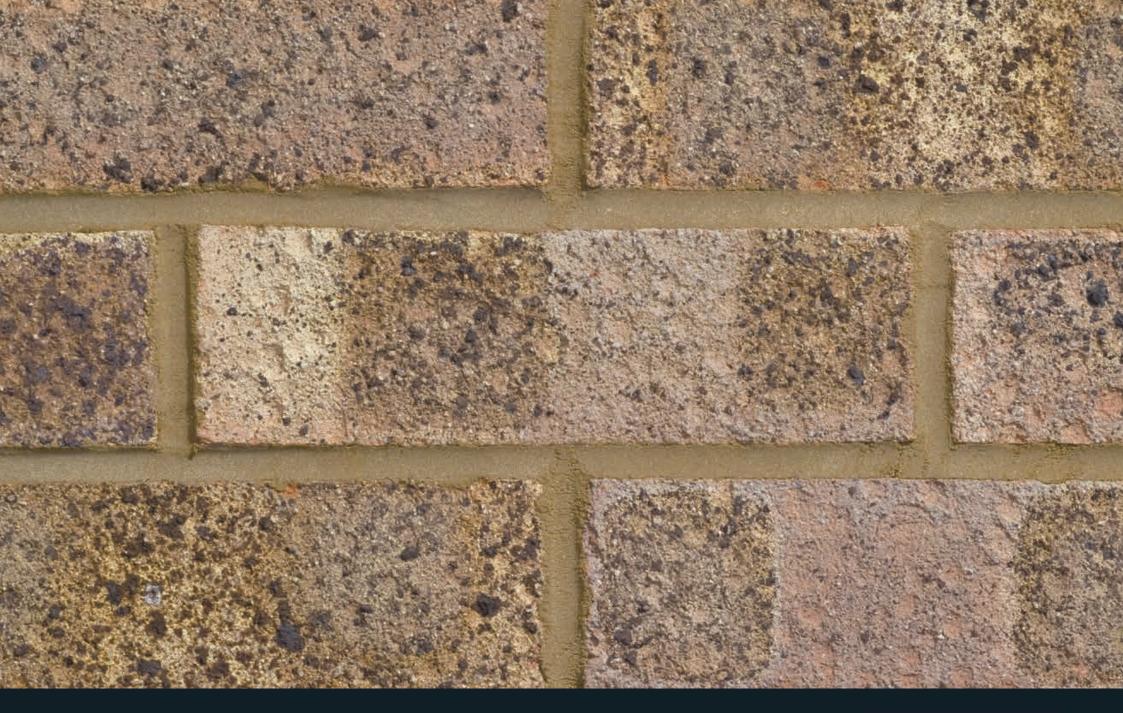

The Cotswold London Brick presents a distinctive aesthetic characterised by its light grey hue, offering an alternative to traditional red or brown bricks.

The subtle colouration provides a neutral backdrop allowing other design elements to feature.

Combining an aesthetic subtlety with practical versatility, its light grey colour and gentle texture provide a modern yet timeless appeal, making it an excellent choice for a variety of architectural projects seeking a balanced and refined exterior finish.