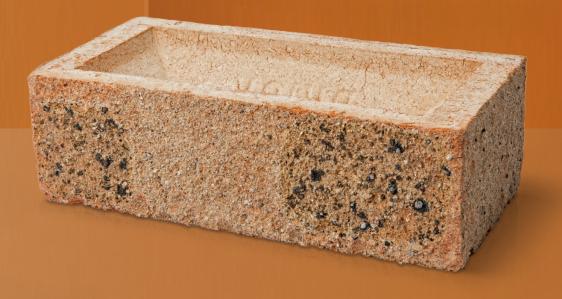

## Cotswold 65mm

## Manufactured to BS EN 771-1

| Brick type                   | Category II, U, Clay Masonry Unit |
|------------------------------|-----------------------------------|
| Standard work size           | 215 x 102.5 x 65mm                |
| Dimensional tolerances       | Tolerance category: T2            |
|                              | Range category: R1                |
| Compressive strength         | ≥ 25N/mm²                         |
| Water absorption             | ≤ 23%                             |
| Durability                   | F1                                |
| Active soluble salts content | S2                                |
| Configuration                | Frogged 15-20% Voids              |
| Dry weight per brick         |                                   |
| Dry weight per brick         | 1.95kg                            |
| Pack Size                    | 1.95kg<br>390                     |
|                              |                                   |
| Pack Size                    | 390                               |
| Pack Size Factory            | 390<br>Whittlesey                 |