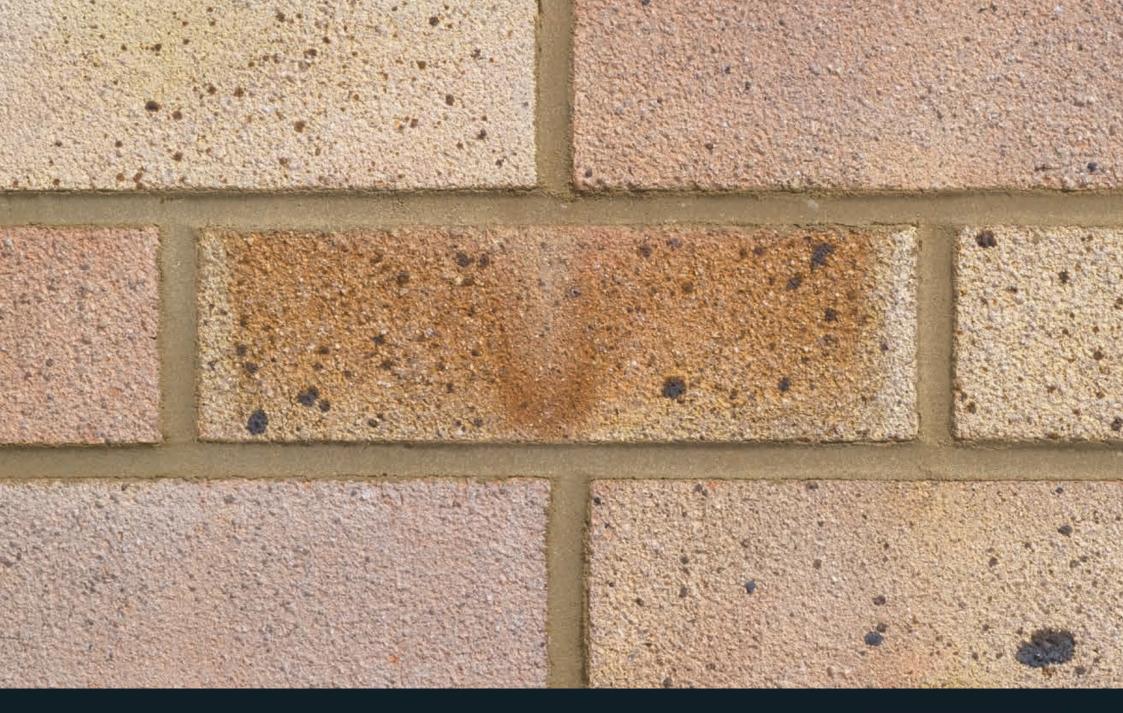

The Dapple Light London Brick features a light grey hue with subtle tonal variations, offering a neutral and contemporary aesthetic suitable for various architectural styles.

Its light texture adds a gentle tactile quality, enhancing facades without overwhelming the design.

Its neutral grey tone serves as an excellent complement to diverse landscaping elements, foliage and architectural features allowing other aspects to stand out. It is an excellent choice for projects seeking a balanced and refined exterior finish.