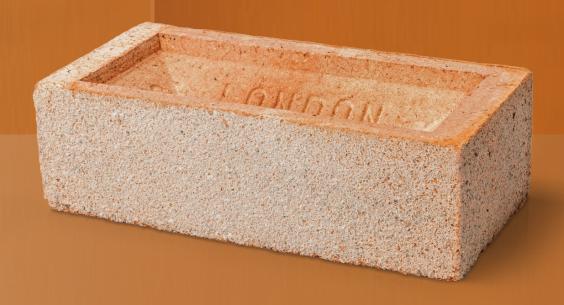

The Dapple Light London Brick features a light grey hue with subtle tonal variations, offering a neutral and contemporary aesthetic suitable for various architectural styles.

Its light texture adds a gentle tactile quality, enhancing facades without overwhelming the design.

Its neutral grey tone serves as an excellent complement to diverse landscaping elements, foliage and architectural features allowing other aspects to stand out. It is an excellent choice for projects seeking a balanced and refined exterior finish.

## Dapple Light 65mm