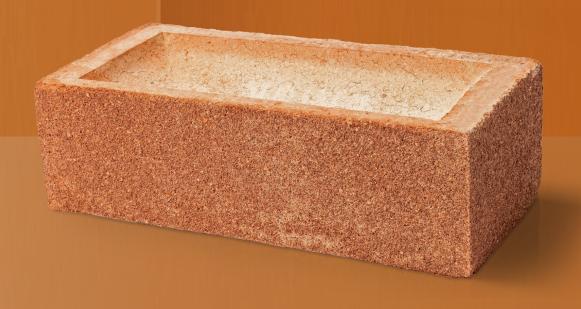

## Manufactured to BS EN 771-1

| Brick type                             | Category II, U, Clay Masonry Unit |
|----------------------------------------|-----------------------------------|
| Standard work size                     | 215 x 102.5 x 65mm                |
| Dimensional tolerances                 | Tolerance category: T2            |
|                                        | Range category: R1                |
| Compressive strength                   | ≥ 25N/mm²                         |
| Water absorption                       | ≤ 23%                             |
| Durability                             | F1                                |
| Active soluble salts content           | S2                                |
|                                        |                                   |
| Configuration                          | Frogged 15-20% Voids              |
| Configuration  Dry weight per brick    | Frogged 15-20% Voids 1.95kg       |
|                                        |                                   |
| Dry weight per brick                   | 1.95kg                            |
| Dry weight per brick Pack Size         | 1.95kg<br>390                     |
| Dry weight per brick Pack Size Factory | 1.95kg<br>390<br>Whittlesey       |