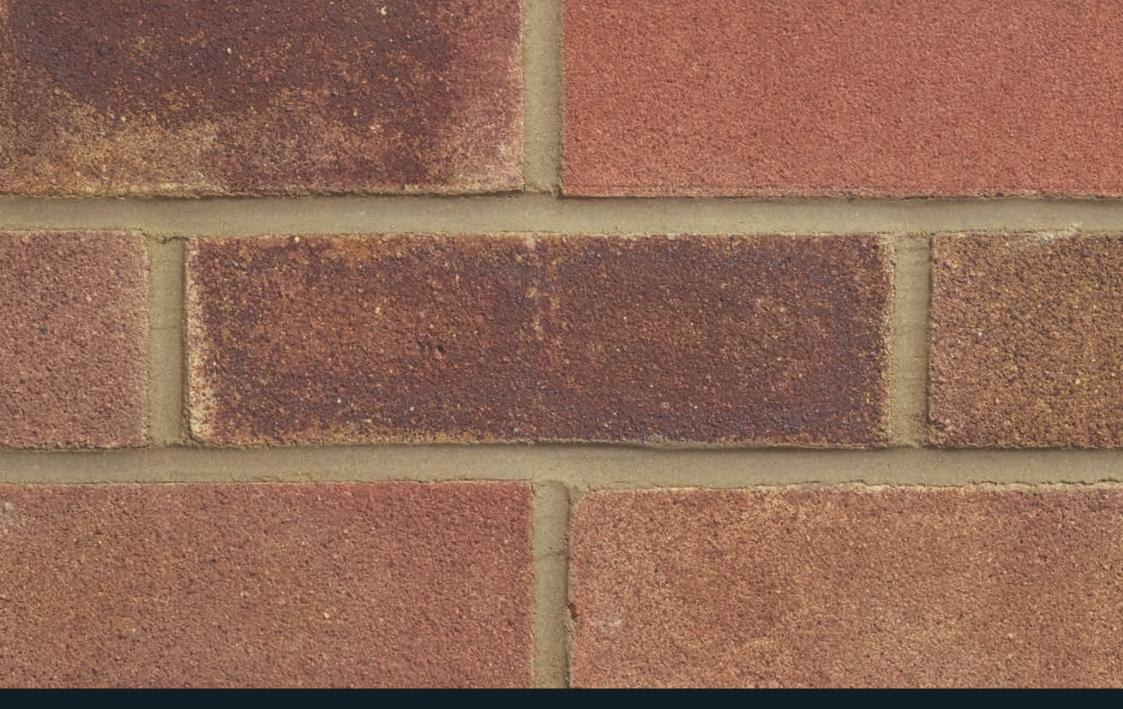

Heather 65mm

The Heather London Brick showcases a distinctive aesthetic characterised by its warm, earthy tones that blend shades of red and brown. The colouration imparts a rustic yet refined appearance, making it an ideal choice for a variety of architectural designs.

Its warm, variegated tones complement diverse landscaping elements, foliage and architectural features, allowing other design elements to stand out.

This adaptability makes it an ideal choice for urban and suburban settings, harmonising with various environmental contexts.