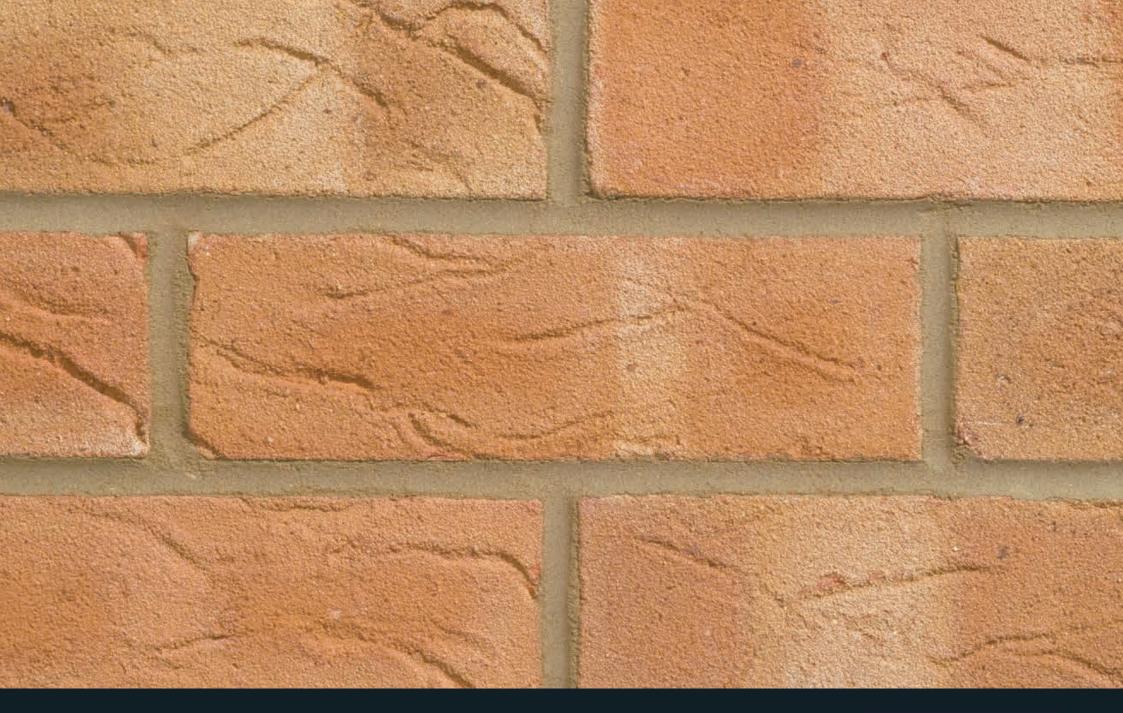

The Honey Buff London Brick offers a warm, buff-yellow hue that evokes the charm of traditional British architecture. Providing a bright and inviting aesthetic, this brick colour works well across classic and contemporary designs.

Its subtle light texture combined with its warm buff-yellow tone complements diverse landscaping elements, foliage and architectural features, allowing design aspects to stand out.

This adaptability makes the brick suitable for both urban and suburban projects.