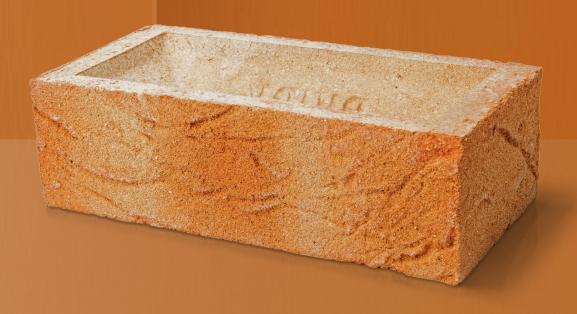

## Honey Buff 65mm

## Manufactured to BS EN 771-1

| Brick type                   | Category II, U, Clay Masonry Unit |
|------------------------------|-----------------------------------|
| Standard work size           | 215 x 102.5 x 65mm                |
| Dimensional tolerances       | Tolerance category: T2            |
|                              | Range category: R1                |
| Compressive strength         | ≥ 25N/mm²                         |
| Water absorption             | ≤ 23%                             |
| Durability                   | F1                                |
| Active soluble salts content | S2                                |
| Configuration                | Frogged 15-20% Voids              |
| Dry weight per brick         | 1.95kg                            |
| Pack Size                    | 390                               |
| Factory                      | Whittlesey                        |
| EAN                          | 5057595001412                     |
| SKU                          | SKINHOB1600VO                     |
|                              |                                   |