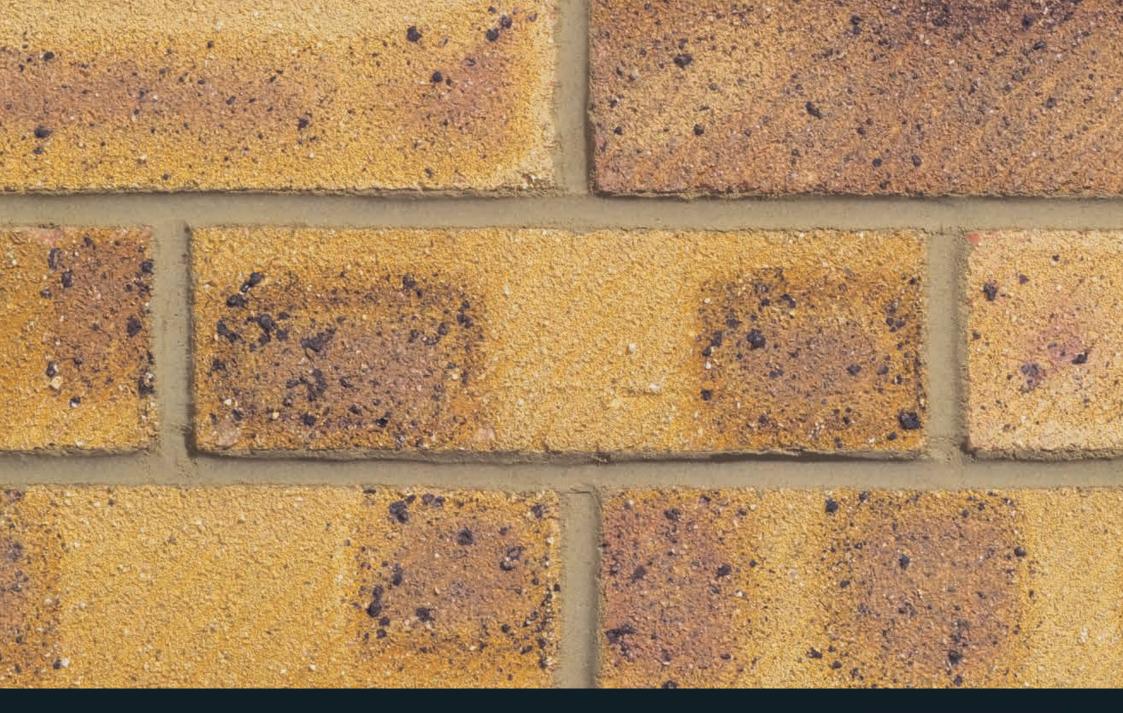

The Ironstone London Brick presents a distinctive aesthetic characterised by its buff-yellow colouration and iron staining, offering up a light and interesting appearance suitable across architectural styles.

Featuring a light texture which adds subtle depth and visual interest without overwhelming the overall design.

The subtle texture enhances the bricks appearance and natural appeal, making it an excellent choice for projects aiming for a refined yet understated exterior finish.