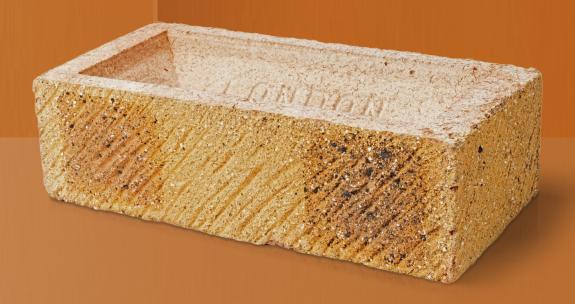

The Ironstone London Brick presents a distinctive aesthetic characterised by its buff-yellow colouration and iron staining, offering up a light and interesting appearance suitable across architectural styles.

Featuring a light texture which adds subtle depth and visual interest without overwhelming the overall design.

The subtle texture enhances the bricks appearance and natural appeal, making it an excellent choice for projects aiming for a refined yet understated exterior finish.

## Manufactured to BS EN 771-1

| Brick type                   | Category II, U, Clay Masonry Unit |
|------------------------------|-----------------------------------|
| Standard work size           | 215 x 102.5 x 65mm                |
| Dimensional tolerances       | Tolerance category: T2            |
|                              | Range category: R1                |
| Compressive strength         | ≥ 25N/mm²                         |
| Water absorption             | ≤ 23%                             |
| Durability                   | F1                                |
| Active soluble salts content | S2                                |
| Configuration                | Frogged 15-20% Voids              |
| Dry weight per brick         | 1.95kg                            |
| Pack Size                    | 390                               |
| Factory                      | Whittlesey                        |
| EAN                          | 5057595001436                     |
| SKU                          | SKINIRO1600VO                     |
|                              |                                   |