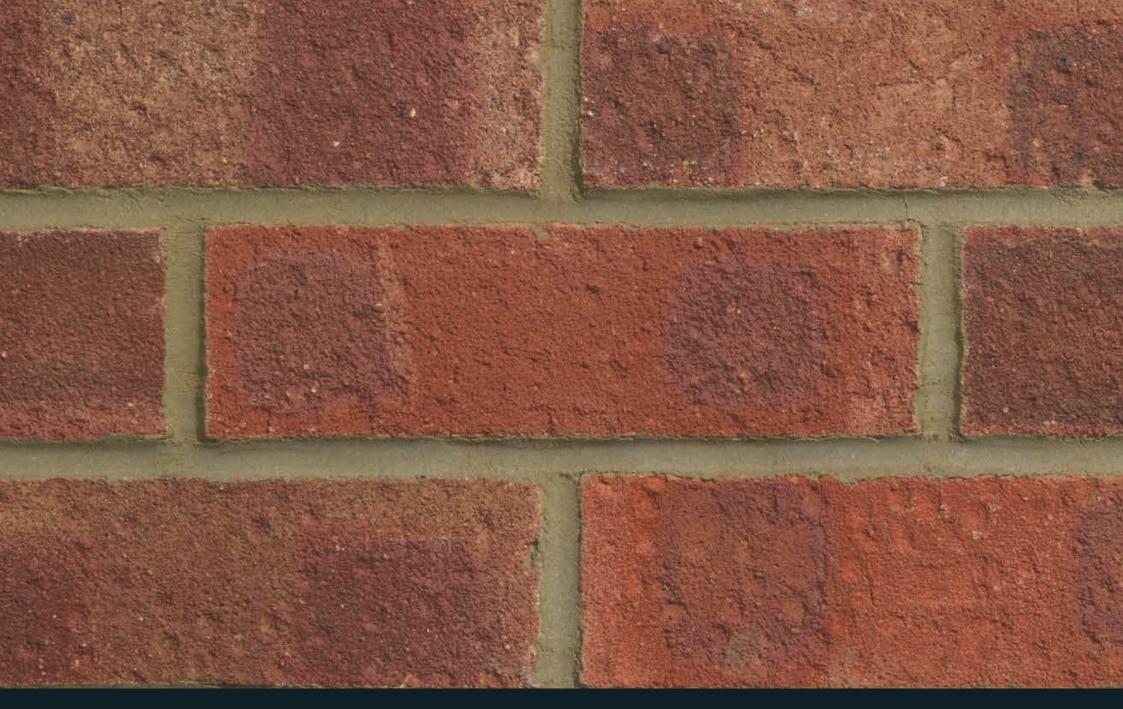

The Tudor London Brick presents a distinctive aesthetic characterised by its rich red hue and heavy textural pattern.

This colouration offers a classic, inviting appearance, making it a versatile choice for a variety of architectural styles from traditional to contemporary.

The classic appearance and enduring quality make it a preferred choice for architects and builders seeking to create structures with lasting aesthetic appeal.