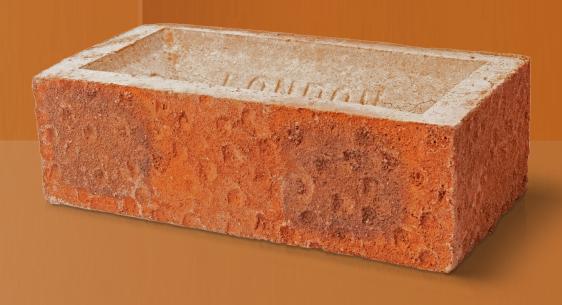

## Tudor 65mm

## Manufactured to BS EN 771-1

| Brick type                                              | Category II, U, Clay Masonry Unit          |
|---------------------------------------------------------|--------------------------------------------|
| Standard work size                                      | 215 x 102.5 x 65mm                         |
| Dimensional tolerances                                  | Tolerance category: T2                     |
|                                                         | Range category: R1                         |
| Compressive strength                                    | ≥ 25N/mm²                                  |
| Water absorption                                        | ≤ 23%                                      |
| Durability                                              | F1                                         |
|                                                         |                                            |
| Active soluble salts content                            | S2                                         |
| Active soluble salts content  Configuration             | S2 Frogged 15-20% Voids                    |
|                                                         |                                            |
| Configuration                                           | Frogged 15-20% Voids                       |
| Configuration  Dry weight per brick                     | Frogged 15-20% Voids 1.95kg                |
| Configuration  Dry weight per brick  Pack Size          | Frogged 15-20% Voids  1.95kg  390          |
| Configuration  Dry weight per brick  Pack Size  Factory | Frogged 15-20% Voids 1.95kg 390 Whittlesey |