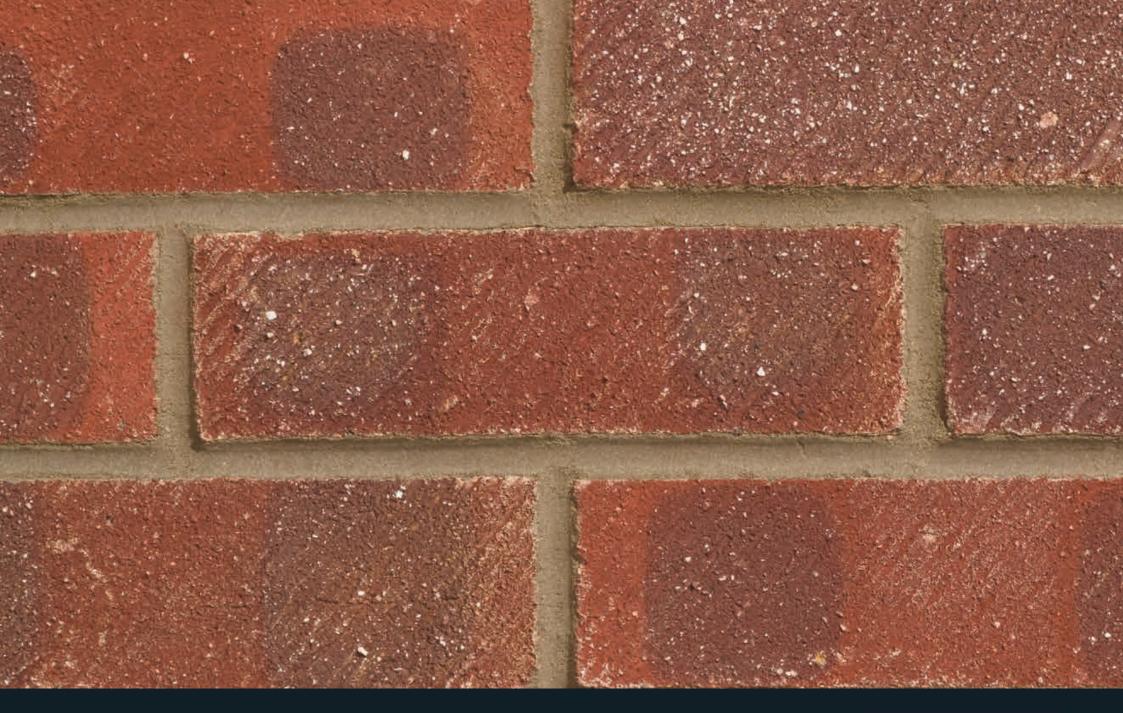

Windsor 65mm

The Windsor London Brick is a pressed, light textured facing brick with a rich red hue. The light texture of the brick imparts a subtle depth and character to brickwork resulting in a visually-engaging facade that captures attention.

The Windsor London Brick combines a rich red hue and pronounced texture, offering a timeless and versatile option for a variety of architectural styles.

Its classic appearance make it an ideal choice for builders and architects seeking to create structures with long lasting aesthetic appeal.